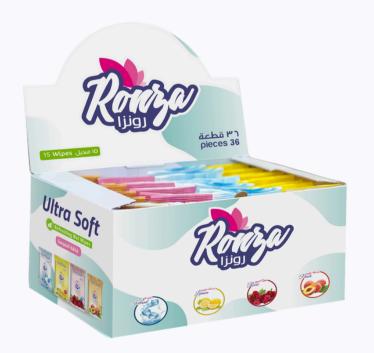

1129

Barcode: 6224009893546

Family, Lavender



Quantity: 160 Pcs

Code: 01134

Barcode: 6224009893553

Family, Oud



Quantity: 160 Pcs

Code: 01139

Barcode: 6224009893560

Family, Musk



PH BALANCED



**VITAMINE E** 



**ULTRA SOFT** 





# Makeup removing and cleansing wipes



**Quantity:25 Pcs** 

Code: 21015

Barcode: 622500300897

Aloe vera makeup remover



Quantity: 25 Pcs

Code: 21014

Barcode: 622500300804

Rose water makeup remover



Quantity: 25 Pcs

Code: 21013

Barcode: 6224009893676

**Coconut skin cleaning** 



Quantity: 25 Pcs

Code: 01175

Barcode: 6224009893683

Cleansing the skin with Aloe Vera







**ULTRA SOFT** 





#### **SMALL SIZES FIT IN THE BAG**

A product that cleanses the skin better Gives it a soft texture It contains vitamin E with vitamin B5









Quantity: 12 Pcs Code: 21011

Barcode: 6224009893409

**Flowers** 



Quantity: 12 Pcs

Code: 21011

Barcode: 6224009893409

peach



Quantity: 12 Pcs Code: 21011

Barcode: 6224009893409

Lemon



Quantity: 12 Pcs

Code: 21011

Barcode: 6224009893409

ice land







**ULTRA SOFT** 





Quantity: 15 Pcs Code: 21001

Barcode: 6224009893409

**Flowers** 



Quantity: 15 Pcs Code: 21001

Barcode: 6224009893409

peach



Quantity: 15 Pcs Code: 21001

Barcode: 6224009893409

Lemon



Quantity: 15 Pcs

Code: 21001

Barcode: 6224009893409

ice land







**ULTRA SOFT** 





# **CLEANING TOWELS**



Quantity: 20 Pcs Code: 15045

Barcode: 6223014540179

Lint-free cleaning roll



Quantity: 3 Pcs Code: 15001

Barcode: 6224009893133

Kitchen towels



Quantity: 7 Pcs Code: 15022

Barcode: