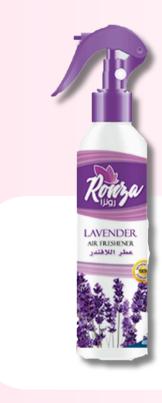

Bahja

Volume: 460ML Code: 14003

Barcode: 6224009893089

Lavender

SAFE TO USE

FINEST PERFUMES

LONG LASTING SCENT

Quantity: 100 Pcs