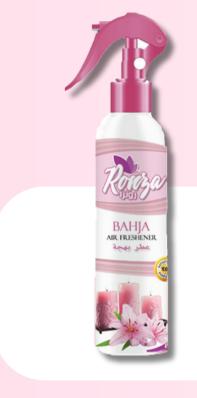

Bahja

Volume: 460ML Code: 14003

Barcode: 6224009893089

Lavender

SAFE TO USE

FINEST PERFUMES

LONG LASTING SCENT

Quantity: 100 Pcs