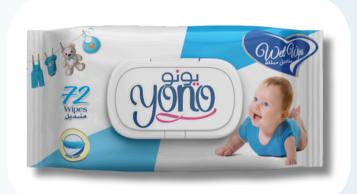

**Baby Boy's** 

Quantity: 72 Pcs

Code: 01101

Barcode: 6225000249929

**Baby Girl's** 

Quantity: 72 Pcs Code: 01100

Barcode: 6225000249929

**Baby Boy's** 