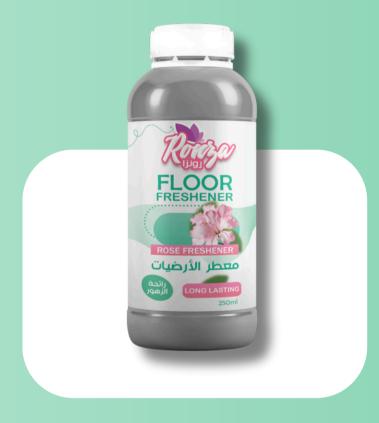

#### FLOOR FRESHENER

Volume: 250ML Code: 14021

Barcode: 6223014540377

Sea waves

Volume: 250ML Code: 14023

Barcode: 6223014540391

**Billy Blue** 

Volume: 250ML Code: 14019

Barcode: 6223014540360

peach

Volume: 250ML Code: 14025

Barcode: 6223014540414

**Flowers** 

FLOOR POLISH

Volume: 460ML Code: 14015

Barcode: 6224009893928