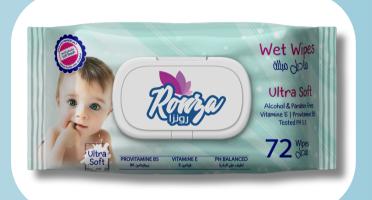

**Baby Boy's** 

Quantity: 72 Pcs

Code: 01101

Barcode: 6225000249929

**Baby Girl's** 

Quantity: 72 Pcs Code: 01100

Barcode: 6225000249929

**Baby Boy's** 