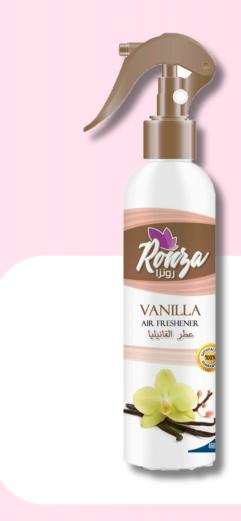

Foll flower

Volume: 460ML Code: 14013

Barcode: 6224009893782

Vanilla

Volume: 460ML Code: 14012

Barcode: 6224009893775

Yasmine

Volume: 460ML