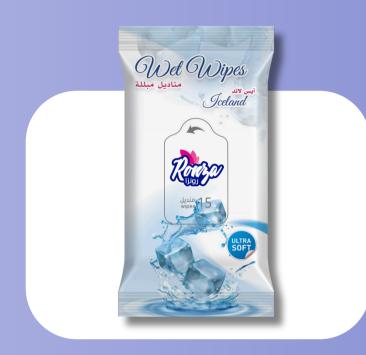

Barcode: 6224009893409

ice land

**ULTRA SOFT** 

Quantity: 15 Pcs Code: 21001

Barcode: 6224009893409

**Flowers** 

Quantity: 15 Pcs Code: 21001

Barcode: 6224009893409

peach

Quantity: 15 Pcs Code: 21001

Barcode: 6224009893409

Lemon

Quantity: 15 Pcs

Code: 21001

Barcode: 6224009893409

ice land