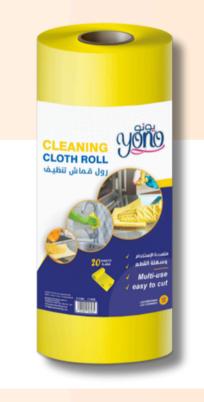

# **CLEANING TOWELS**

Quantity: 20 Pcs Code: 15045

Barcode: 6223014540179

Lint-free cleaning roll

Quantity: 3 Pcs Code: 15001

Barcode: 6224009893133

Kitchen towels

Quantity: 7 Pcs Code: 15022

Barcode: 6224009893591

Kitchen towels

Quantity: 20 pcs

Code: 15002 Barcode: 6224009893171

Kitchen towels

**HIGH QUALITY** 

**MULTI USE** 

**CLEAN SURFACES** 