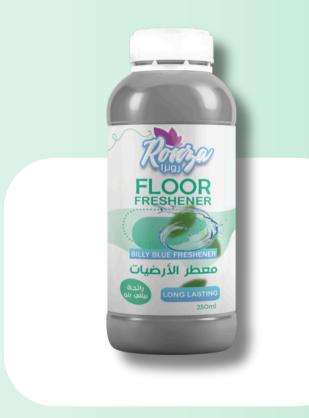

#### FLOOR FRESHENER

Volume: 1000ML Code: 14020

Barcode: 6223014540384

Sea waves

Volume: 1000ML

Code: 14022

Barcode: 6223014540407

**Billy Blue** 

#### FLOOR FRESHENER

Volume: 250ML Code: 14021

Barcode: 6223014540377

Sea waves

Volume: 250ML Code: 14023

Barcode: 6223014540391

**Billy Blue** 

Volume: 250ML Code: 14019