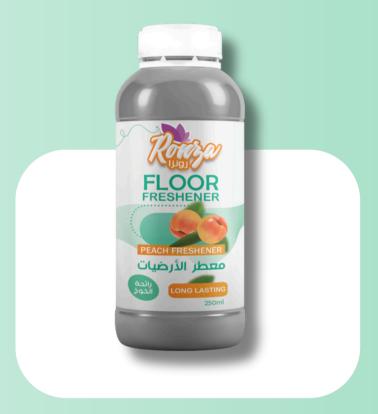

Volume: 1000ML

Code: 14018

Barcode: 6223014540353

peach

Volume: 1000ML

Code: 14024

Barcode: 6223014540421

**Flowers** 

Barcode: 6223014540360

peach

Volume: 250ML Code: 14025

Barcode: 6223014540414

**Flowers** 

FLOOR POLISH

Volume: 460ML Code: 14015

Barcode: 6224009893928