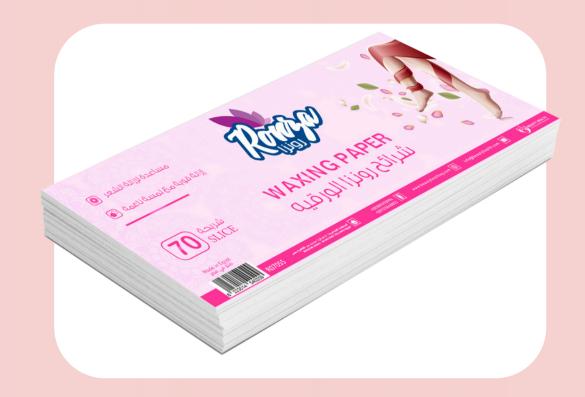

Code: 18001

Barcode: 6224009893157

Paper strips

Quantity: 70 Pcs

Code: 18002

Barcode: 6223014540209

Paper strips

SAFE TO USE