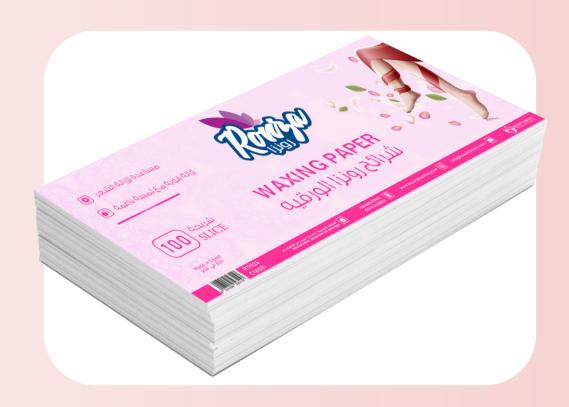

Code: 18001

Barcode: 6224009893157

Paper strips

Quantity: 70 Pcs

Code: 18002

Barcode: 6223014540209

Paper strips

SAFE TO USE