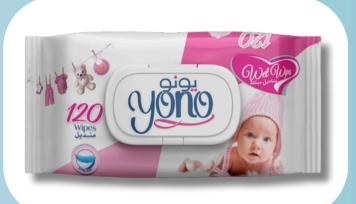

#### **BABY WET WIPES**

Quantity: 120 Pcs

Code: 01007

Barcode: 6225000249950

**Baby Girl's** 

Quantity: 120 Pcs

Code: 01006

Barcode: 6225000249967