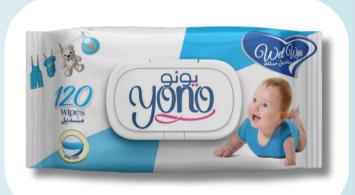

#### **BABY WET WIPES**

Quantity: 120 Pcs

Code: 01007

Barcode: 6225000249950

**Baby Girl's** 

Quantity: 120 Pcs

Code: 01006

Barcode: 6225000249967