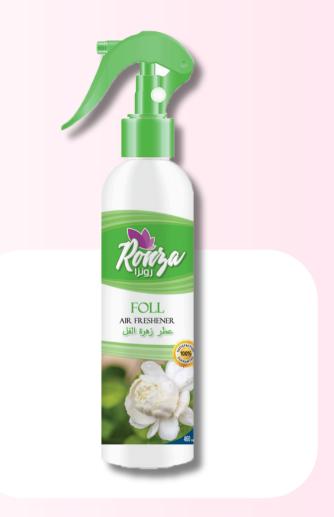

Foll flower

Volume: 460ML Code: 14013

Barcode: 6224009893782

Vanilla

Volume: 460ML Code: 14012

Barcode: 6224009893775

Yasmine

Volume: 460ML