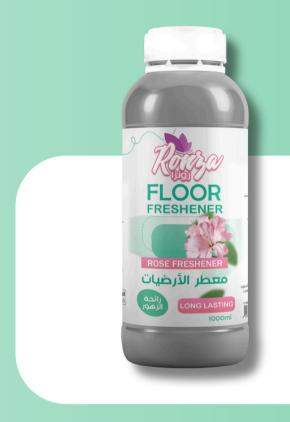

#### FLOOR FRESHENER

Volume: 1000ML Code: 14020

Barcode: 6223014540384

Sea waves

Volume: 1000ML

Code: 14022

Barcode: 6223014540407

**Billy Blue** 

**SAVE &STRONG** 

LONG LASTING SCENT

FLOOR POLISH