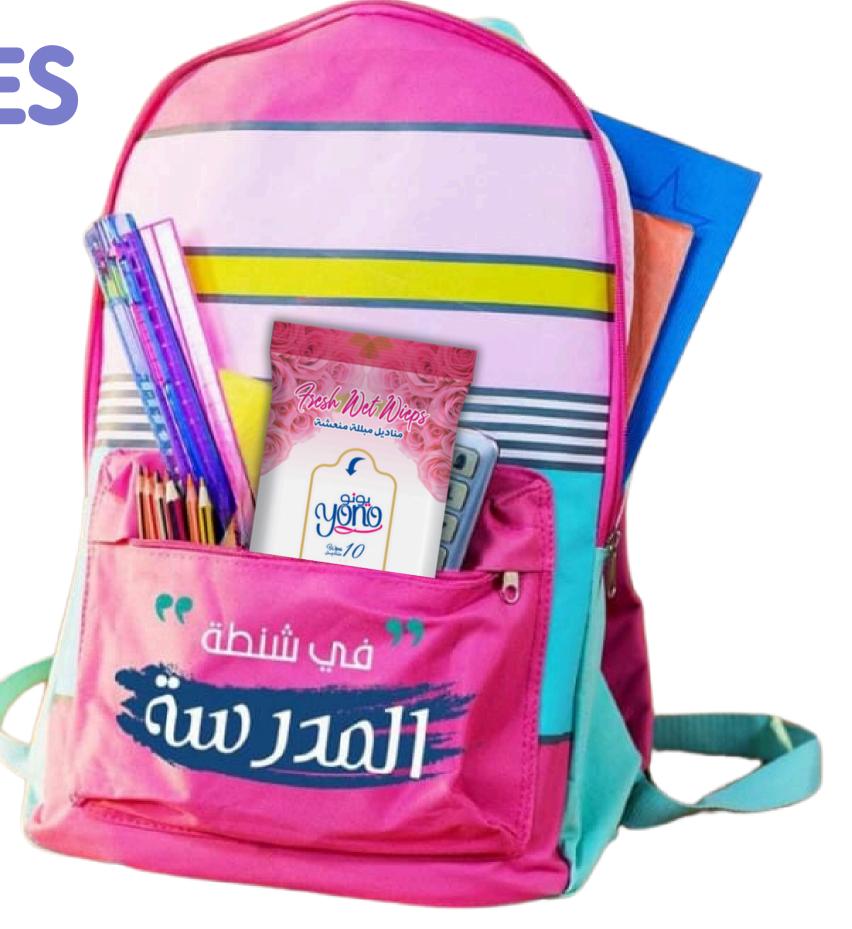

#### **SMALL SIZES FIT IN THE BAG**

A product that cleanses the skin better Gives it a soft texture It contains vitamin E with vitamin B5

Quantity: 12 Pcs Code: 21011

Barcode: 6224009893409

**Flowers** 

Quantity: 12 Pcs

#### **SMALL SIZES FIT IN THE BAG**

A product that cleanses the skin better Gives it a soft texture It contains vitamin E with vitamin B5

Quantity: 10 Pcs Code: 22003

Barcode: 6224009893430

**Black ice** 

Quantity: 10 Pcs Code: 22003

Barcode: 6224009893430

Lemon

Quantity: 10 Pcs Code: 22003

Barcode: 6224009893430

Baby

Quantity: 10 Pcs Code: 22003

Barcode:6224009893430