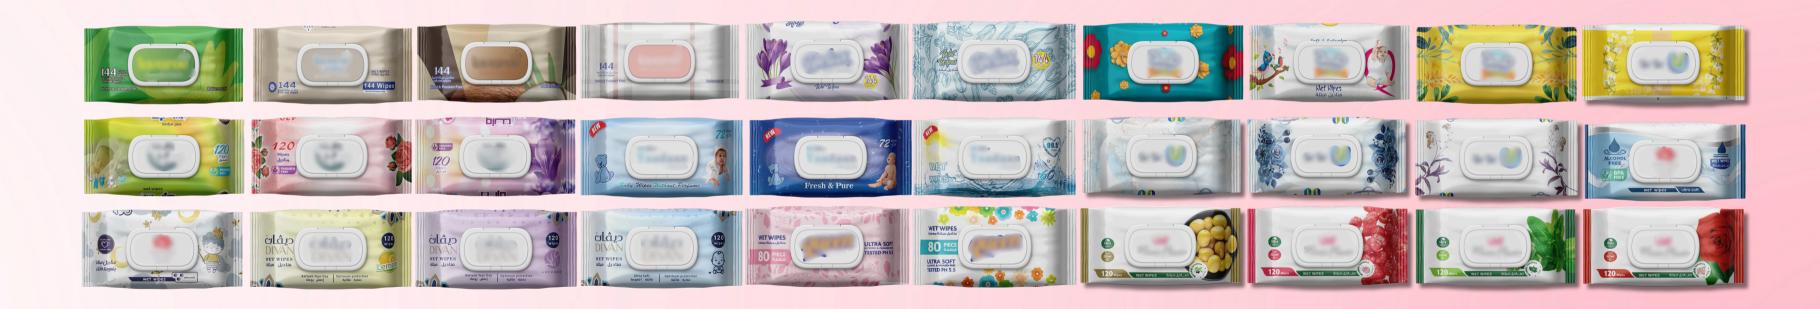

#### **BABY WET WIPES**

Quantity: 120 Pcs

Code: 01007

Barcode: 6225000249950

**Baby Girl's** 

Quantity: 120 Pcs

Code: 01006

Barcode: 6225000249967

**Baby Boy's** 

Quantity: 72 Pcs

Code: 01101

Barcode: 6225000249929

**Baby Girl's** 

Quantity: 72 Pcs Code: 01100

Barcode: 6225000249929

**Baby Boy's** 

#### **FAMILY WIPES**

Quantity: 72 Pcs Code: 01134

Barcode: 622400989492

Family, rose

Quantity: 72 Pcs Code: 01166

Barcode: 6225000249943

Family, blue

Quantity: 72 Pcs

Code: 01167

Barcode: 6224009893225

Family, Lavender

Quantity: 120 Pcs

Code: 01168

Barcode: 6224009893515

Family, Lavender

**ULTRA SOFT** 

#### **FAMILY WIPES**

**Quantity: 160 Pcs** 

Code: 01116

Barcode: 6224009893539

Family, rose

Quantity: 160 Pcs

Code: 01129

Barcode: 6224009893546

Family, Lavender

Quantity: 160 Pcs

Code: 01134

Barcode: 6224009893553

Family, Oud

Quantity: 160 Pcs

Code: 01139

Barcode: 6224009893560

#### **BABY WET WIPES**

Quantity: 72 Pcs Code: 02086

Barcode: 6225000249943

Baby Boy's

Quantity: 120 Pcs Code: 02083

Barcode: 6224009893621

Baby Boy's

Quantity: 72 Pcs Code: 02087

Barcode: 6225000300859

Baby Girl's

Quantity: 120 Pcs Code: 02084

Barcode: 6224009893621

**Baby Girl's** 

**ULTRA SOFT** 

#### **FAMILY WIPES**

Quantity: 120 Pcs Code: 02005

Barcode: 6225000349981

Family, rose

Quantity: 72 Pcs Code: 02006

Barcode:622500030085

Family, rose

Quantity: 72 Pcs Code: 02081

Barcode: 6225000300835

Family, Lemone

Quantity: 120 Pcs Code: 02085

Barcode:6224009893614

Family, Green

Quantity: 120 Pcs

Code: 02115

Barcode: 6224009893904

#### **FAMILY WIPES**

**Quantity: 40** 

Pcs Code: 02123

Barcode: 622500300866

Family, Lavender

Quantity: 40 Pcs

Code: 02121

Barcode: 622500300866

Family, Green

Quantity: 40 Pcs

Code: 02122

Barcode: 622500300866

Family, blue

Quantity: 40 Pcs

Code:02124

Barcode: 622500300866

#### **FAMILY WIPES**

**Quantity: 120 Pcs** 

Code: 03234

Barcode: 6225000300804

blue, baby

Quantity: 120 Pcs

Code: 03347

Barcode: 6224009893973

rose family

Quantity: 72 Pcs

Code: 03321

Barcode: 6223014540346

Light blue, baby

Quantity: 72 Pcs

Code: 03318

Barcode: 6224009893652