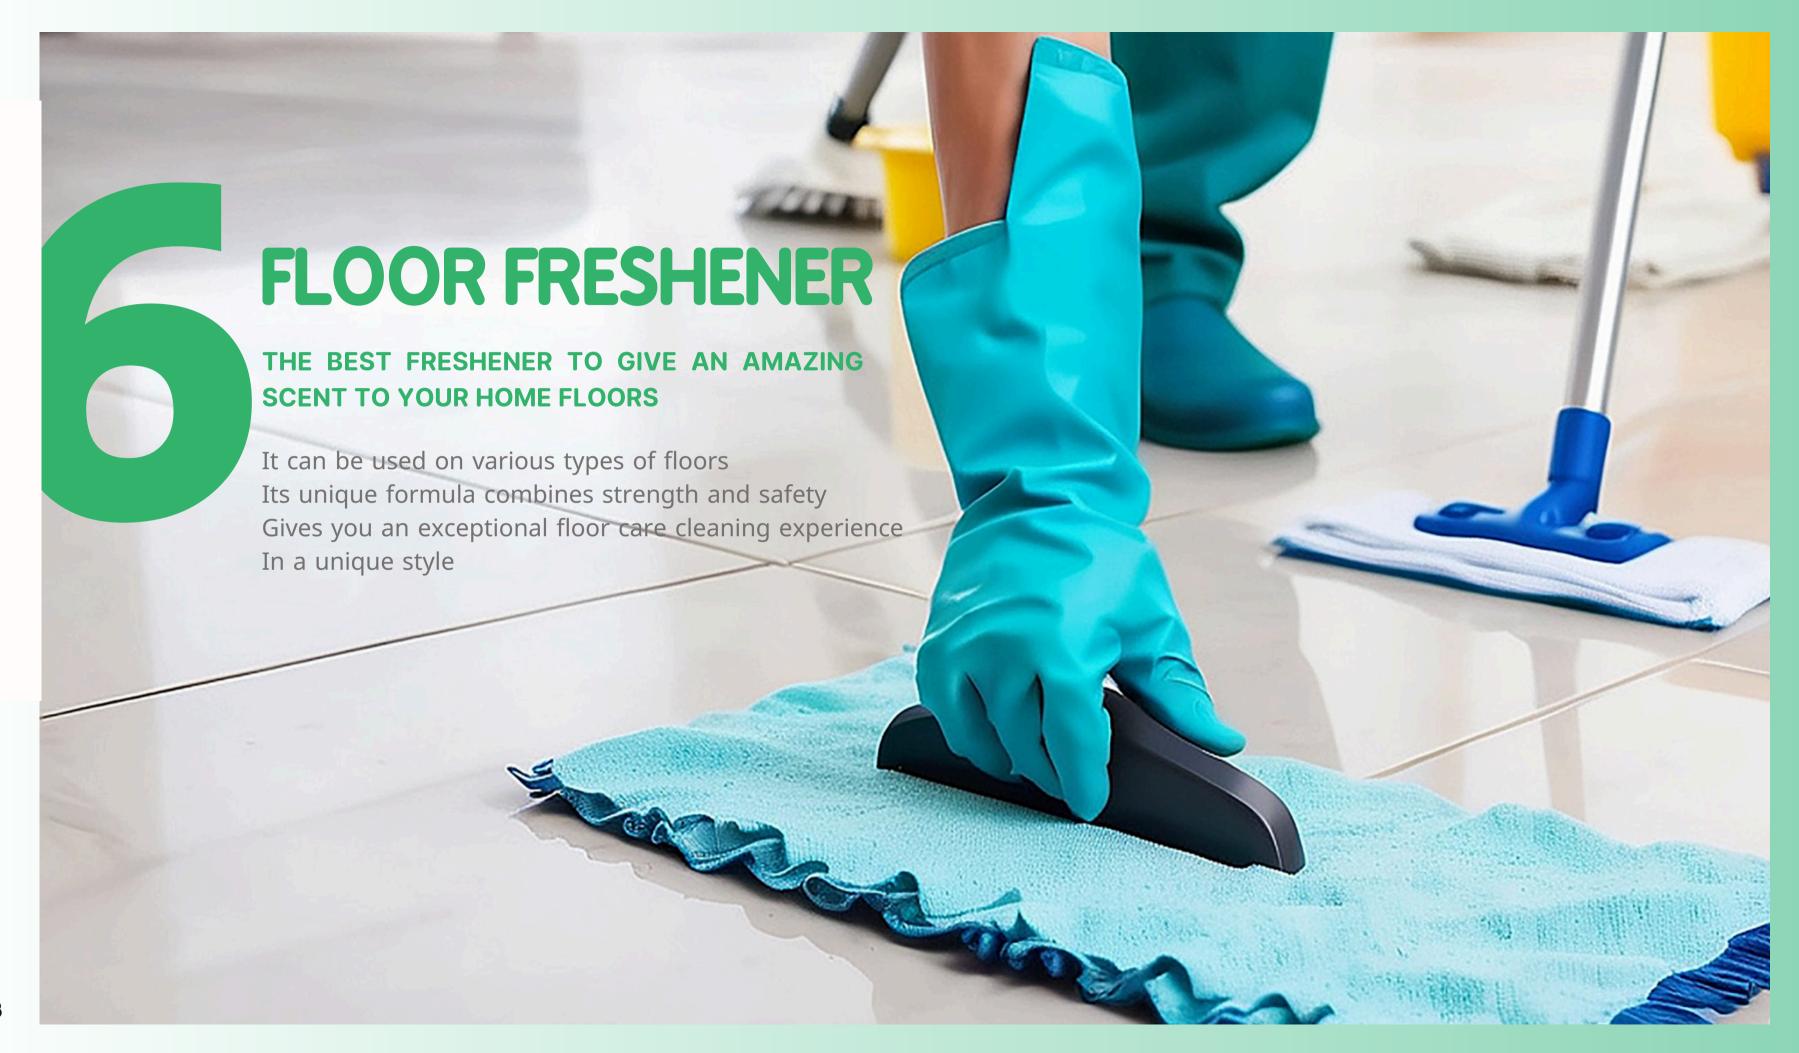

#### FLOOR FRESHENER

Volume: 1000ML Code: 14020

Barcode: 6223014540384

Sea waves

Volume: 1000ML

Code: 14022

Barcode: 6223014540407

**Billy Blue** 

Volume: 1000ML

Code: 14018

Barcode: 6223014540353

peach

Volume: 1000ML

Code: 14024

Barcode: 6223014540421

**Flowers** 

**SAVE &STRONG** 

LONG LASTING SCENT

FLOOR POLISH