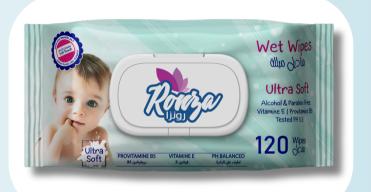

#### **BABY WET WIPES**

Quantity: 120 Pcs

Code: 01007

Barcode: 6225000249950

**Baby Girl's** 

Quantity: 120 Pcs

Code: 01006

Barcode: 6225000249967