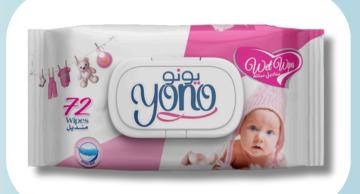

**Baby Boy's** 

Quantity: 72 Pcs

Code: 01101

Barcode: 6225000249929

**Baby Girl's** 

Quantity: 72 Pcs Code: 01100

Barcode: 6225000249929

**Baby Boy's** 