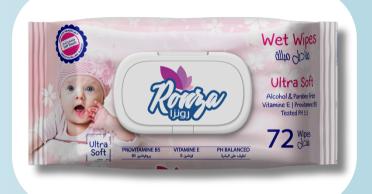

**Baby Boy's** 

Quantity: 72 Pcs

Code: 01101

Barcode: 6225000249929

**Baby Girl's** 

Quantity: 72 Pcs Code: 01100

Barcode: 6225000249929

**Baby Boy's** 