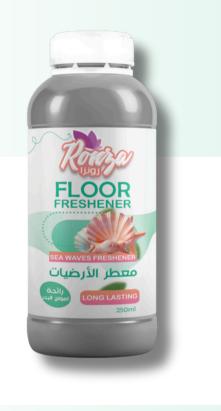

#### FLOOR FRESHENER

Volume: 250ML Code: 14021

Barcode: 6223014540377

Sea waves

Volume: 250ML Code: 14023

Barcode: 6223014540391

**Billy Blue** 

Volume: 250ML Code: 14019

Barcode: 6223014540360

peach

Volume: 250ML Code: 14025

Barcode: 6223014540414

**Flowers** 

FLOOR POLISH

Volume: 460ML Code: 14015

Barcode: 6224009893928