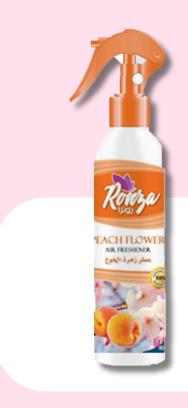

Volume: 460ML Code: 14005

Barcode: 6224009893065

**Flowers** 

Volume: 460ML Code: 14004

Barcode: 6224009893072

peach

Volume: 460ML Code: 14008

Barcode: 6224009893294